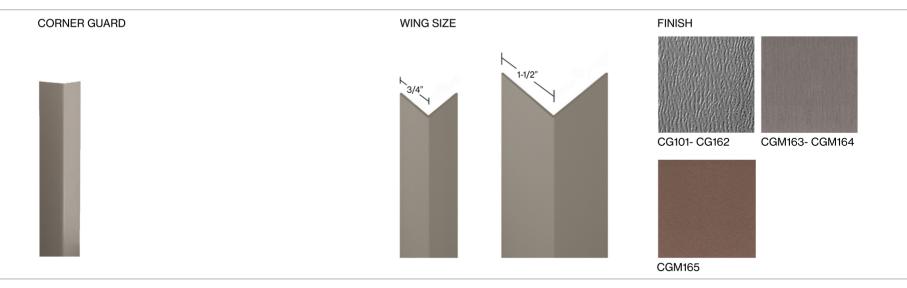

### WING SIZE OPTIONS:

- 3/4" (19 mm)
- 1-1/2" (38 mm)
- 90° angle available for both sizes, see diagram on left

## FINISH:

- Textured satin finish available on CG101- CG162
- Brushed metal finish available on CGM163- CGM164
- Brushed velvet finish available on CGM165