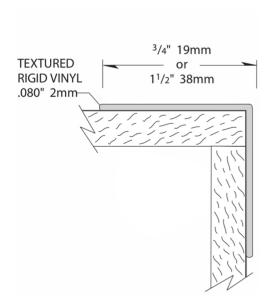

### WING SIZE OPTIONS:

- 3/4" (19 mm)
- 1-1/2" (38 mm)
- 90° angle available for both sizes, see diagram on left

### **PHYSICAL PROPERTIES**

- · Made with rigid PVC
- 0.80" (2mm) thick rigid vinyl